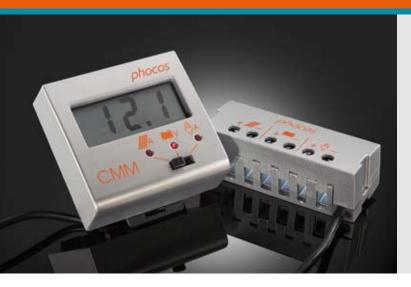

## **CMM**

Remote Display for CA and CML Solar Charge Controller

- Measurement and display panel current, load current and battery voltage.
- · Clear, readable 3-digit LCD Display
- 3-position switch to select which value to be displayed
- 3 LEDs to show which value is displayed by LCD
- · Prepared for DIN rail and wall mounting

Phocos' CMM multi-meter is designed to measure and display panel current, load current and battery voltage of your PV system as true values. This provides you more detailed information of your PV system.

CMM can be used in combination with Phocos CA and CML series charge controllers.

| Туре                              | СММ                          |
|-----------------------------------|------------------------------|
| Voltage range                     | 0 to 35 V                    |
| Current range                     | 0 to 25 A                    |
| Ambient temperature               | −25 to +50 °C                |
| Length of connecting wire         | 2 m                          |
| Dimensions of measuring component | 84 x 44 x 32 mm              |
| Dimensions of display component   | 72 x 68 x 29 mm              |
| Weight                            | 195 g (with connecting wire) |
| Type of protection                | IP22                         |